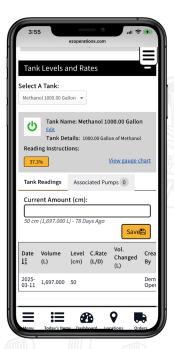

**EZ Ops Fieldlink** enables a seamless, automated solution for real-time tank level management, ensuring operators and logistics teams stay ahead of potential issues and optimize every delivery. **Using Tank Level Sensors (TLS)**, you get real-time data on fluid levels, consumption rates, and refill needs on your mobile device.

#### **Real-Time Monitoring:**

EZOps integrates with TLS to capture continuous, accurate tank level data – eliminating the need for individuals to walk to the tank for manual checks and eliminating human reading and data entry errors.

#### Seamless Field-to-Office Visibility:

With a mobile-first platform, operators log and review tank data directly from the field, online or offline, while office teams access live dashboards to coordinate resources and manage compliance.